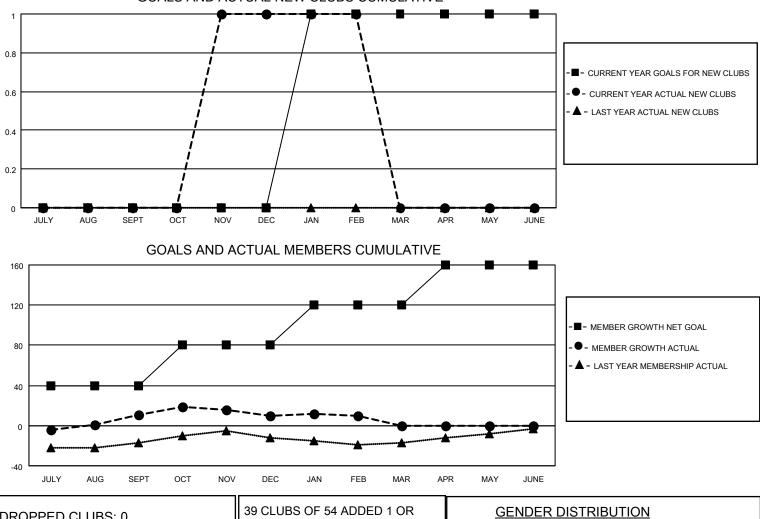

## LOCATION CONNECTICUT

District 23 B

Results as of: 2/28/2022

| Clubs<br>RESULTS FOR 2021-2022 |       |   |   | Members<br>RESULTS FOR 2021-2022 |          |          |          |
|--------------------------------|-------|---|---|----------------------------------|----------|----------|----------|
|                                |       |   |   |                                  |          |          |          |
| JULY/AUG/SEPT                  | 0     | 0 | 0 | JULY/AUG/SEPT                    | 40       | 60       | 46       |
| OCT/NOV/DEC<br>JAN/FEB/MAR     | 1     | 0 | 0 | OCT/NOV/DEC<br>JAN/FEB/MAR       | 40<br>40 | 65<br>23 | 64<br>20 |
| APR/MAY/JUNE                   | 0     | 0 | 0 | APR/MAY/JUNE                     | 40       | 0        | 0        |
| 1                              | GOALS |   |   |                                  |          |          |          |